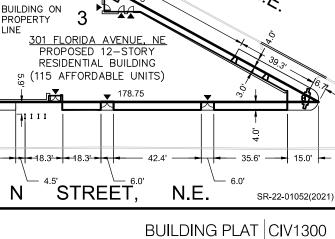

## DISTRICT OF COLUMBIA GOVERNMENT OFFICE OF THE SURVEYOR

Washington, D.C., November 24, 2021

Plat for Building Permit of :

SQUARE 772-N LOT 3

Scale: 1 inch = 30 feet

Recorded in Book 211 Page 124

Receipt No. 22-01052

PROP SHEET 1 OF 2 SHEET 2 OF 2 TRANSFORMERS

BUILDING -

(TYP)

39.6'

4

7.3'

OVERHEAD

3.3' 3.0'

0

7.0'

σ

8.0' 8.0'

ŝ

ш

STREE

3rd

6.1

ō

ш

Z

SCALE: 1:30

0

SQUARE 772 - N

PROP BIKE

RACKS 4 @

PROPERTY

σ

Ν

11111

48.3-

LINE

- 3 0

32.7'

3.9'

FLORIDA AVENULE,